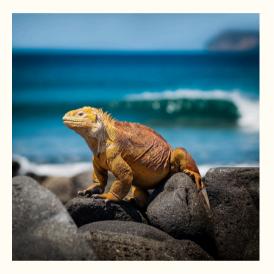

## 7-day Adventure from Quito, Ecuador to the Galapagos Islands with HX-Hurtigruten Expeditions

You will explore the Galápagos islands onboard the MS Santa Cruz II sailing with a maximum of 90 guests. Enjoy an intimate, comfortable environment. The most compelling reason to travel to Galápagos is the wildlife, from the giant tortoises, to endemic marine iguanas and over 150 species of bird. You'll observe animals and birds that are impossible to see anywhere else, both in carefully maintained environments and beautiful natural habitats. Onboard, you will enjoy locally sourced cuisine, daily excursions and activities, and a Science Centre.