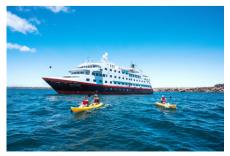

## 7-day Adventure from Quito, Ecuador to the Galapagos Islands with HX-Hurtigruten Expeditions

You will explore the Galápagos islands onboard the MS Santa Cruz II sailing with a maximum of 90 guests. Enjoy an intimate, comfortable environment. The most compelling reason to travel to Galápagos is the wildlife, from the giant tortoises, to endemic marine iguanas and over 150 species of bird. You'll observe animals and birds that are impossible to see anywhere else, both in carefully maintained environments and beautiful natural habitats. Onboard, you will enjoy locally sourced cuisine, daily excursions and activities, and a Science Centre.