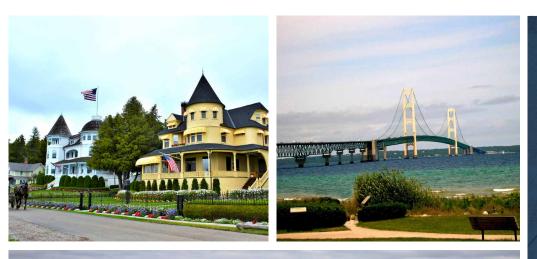

🗙 (B,D)

Overnight: Dearborn

**DAY 3: DEARBORN - MACKINAC ISLAND** Today, journey north to Mackinac Island. Your adventure begins with a 16-minute ferry ride in the shadow of the Mackinac Bridge. You'll be greeted with the sights and sounds of the Victorian era, where transportation was by horse drawn carriage or bicycle. Step back in time for two nights at **The Grand Hotel**, Mackinac's finest & most famous resort property. The Grand Hotel provides an elegant dining experience for dinner this evening.

#### DAY 4: CARRIAGE RIDE - TIME AT LEISURE

Begin today with a Horse Drawn Carriage Tour of Mackinac Island. Your private carriage will take you on a scenic tour of the famous West Bluff Victorian homes. Enjoy a free afternoon to explore the quaint town and more of the island. Don't forget to try the fudge!

#### **DAY 5: MACKINAC TO FRANKENMUTH**

After breakfast, ride the ferry back to the mainland. Cross the Mighty Mac, one of the world's longest suspension bridges, and later arrive in **Frankenmuth**. Enjoy this small city settled by Germans from the Bavarian region. The streets are lined with Bavarian style shops including Bronner's Christmas Wonderland and Frankenmuth Riverplace. (B) Overnight: **Frankenmuth**  DAY 6: FRANKENMUTH - NIAGARA FALLS