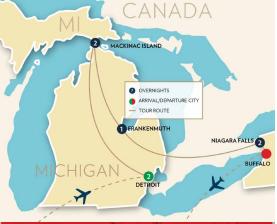

#### **DAY 1: ARRIVE DETROIT**

Upon arrival in Detroit, meet your Tour Director and transfer to your hotel in Dearborn for a two-night stay.

Overnight: Dearborn

#### **DAY 2: FORD FACTORY & VILLAGE**

This morning, visit the famous River Rouge Plant, a modern marvel of 21st century manufacturing where Ford F-150 trucks are built. Then, visit the Henry Ford Museum, known as the greatest auto collection documenting the American experience. See the Rosa Parks bus, the chair in which Abraham Lincoln was assassinated, the limousine where President Kennedy was shot, and much more. Also, visit Greenfield Village, established by Henry Ford in 1929 as a living history museum to celebrate the American spirit from pioneer days to modern times. Ride in a Model T car! Tonight enjoy a Welcome Dinner with your fellow travelers.

🗙 (B,D)

Overnight: Dearborn

**DAY 3: DEARBORN - MACKINAC ISLAND** Today, journey north to Mackinac Island. Your adventure begins with a 16-minute ferry ride in the shadow of the Mackinac Bridge. You'll be greeted with the sights and sounds of the Victorian era, where transportation was by horse drawn carriage or bicycle. Step back in time for two nights at **The Grand Hotel**, Mackinac's finest & most famous resort property. The Grand Hotel provides an elegant dining experience for dinner this evening.

#### DAY 4: CARRIAGE RIDE - TIME AT LEISURE

Begin today with a Horse Drawn Carriage Tour of Mackinac Island. Your private carriage will take you on a scenic tour of the famous West Bluff Victorian homes. Enjoy a free afternoon to explore the quaint town and more of the island. Don't forget to try the fudge!

#### **DAY 5: MACKINAC TO FRANKENMUTH**

After breakfast, ride the ferry back to the mainland. Cross the Mighty Mac, one of the world's longest suspension bridges, and later arrive in **Frankenmuth**. Enjoy this small city settled by Germans from the Bavarian region. The streets are lined with Bavarian style shops including Bronner's Christmas Wonderland and Frankenmuth Riverplace. (B) Overnight: **Frankenmuth**  DAY 6: FRANKENMUTH - NIAGARA FALLS

Motorcoach into Ontario, Canada\*, and drive east to Niagara Falls, one of the natural wonders of the world. Stop to see the IMAX movie: Niagara: Miracles, Myths & Magic. Later enjoy the unique "Journey Behind the Falls" experience where you descend 125 feet and explore 130-year-old tunnels carved through the bedrock. Feel the thunderous vibration of the Horseshoe Falls before arriving at the observation deck for an up close and possibly wet view of the falls. Later check into your hotel for two nights in Niagara Falls. (B) Overnight: Niagara Falls

#### **DAY 7: NIAGARA FALLS AREA**

A full day of incredible Niagara Falls Area Sightseeing awaits as you drive the scenic Niagara Parkway with stops at the Hydro Floral Clock, Great Gorge River Walk and Whirlpool Rapids. Also visit the quaint town of Niagaraon-the-Lake which sits on Lake Ontario at the mouth of the Niagara River. Tonight, ascend Skylon Tower for your Farewell Dinner in the revolving restaurant overlooking the Falls. (B,D) Overnight: Niagara Falls

#### DAY 8: NIAGARA FALLS - BUFFALO - FLY HOME

This morning motorcoach across the bridge to Niagara Falls, NY and visit **Goat Island**. Then, cruise close to the falls aboard the famous *Maid of the Mist*. Finally, drive to the Buffalo airport for your return flight home. (B)