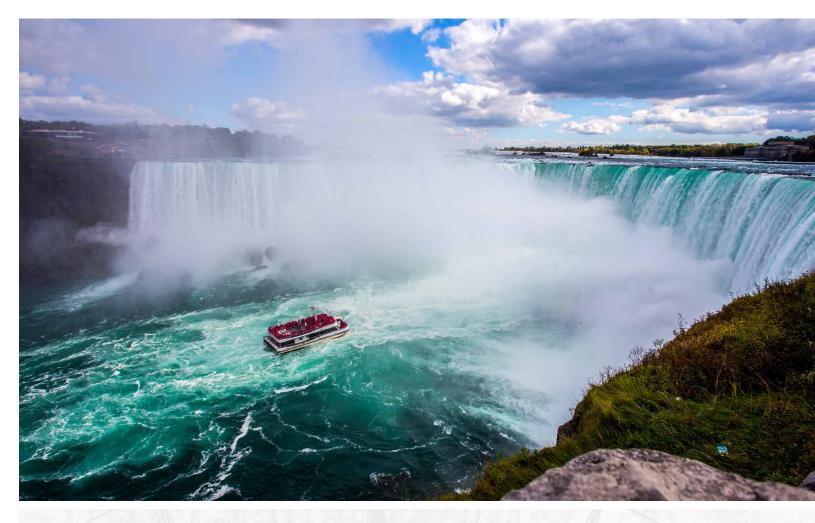

Motorcoach into Ontario, Canada\*, and drive east to Niagara Falls, one of the natural wonders of the world. Stop to see the IMAX movie: Niagara: Miracles, Myths & Magic. Later enjoy the unique "Journey Behind the Falls" experience where you descend 125 feet and explore 130-year-old tunnels carved through the bedrock. Feel the thunderous vibration of the Horseshoe Falls before arriving at the observation deck for an up close and possibly wet view of the falls. Later check into your hotel for two nights in Niagara Falls. (B) Overnight: Niagara Falls

#### DAY 8: NIAGARA FALLS - BUFFALO - FLY HOME

This morning motorcoach across the bridge to Niagara Falls, NY and visit **Goat Island**. Then, cruise close to the falls aboard the famous *Maid of the Mist*. Finally, drive to the Buffalo airport for your return flight home. (B)