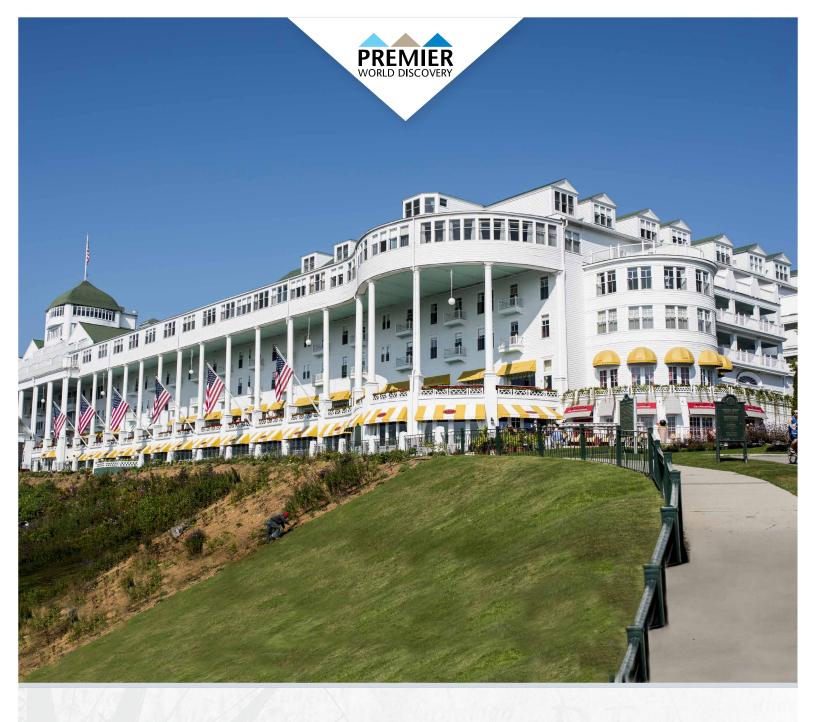

🗙 (B,D)

Overnight: Dearborn

**DAY 3: DEARBORN - MACKINAC ISLAND** Today, journey north to Mackinac Island. Your adventure begins with a 16-minute ferry ride in the shadow of the Mackinac Bridge. You'll be greeted with the sights and sounds of the Victorian era, where transportation was by horse drawn carriage or bicycle. Step back in time for two nights at **The Grand Hotel**, Mackinac's finest & most famous resort property. The Grand Hotel provides an elegant dining experience for dinner this evening.

(B,D) Overnight: Mackinac Island